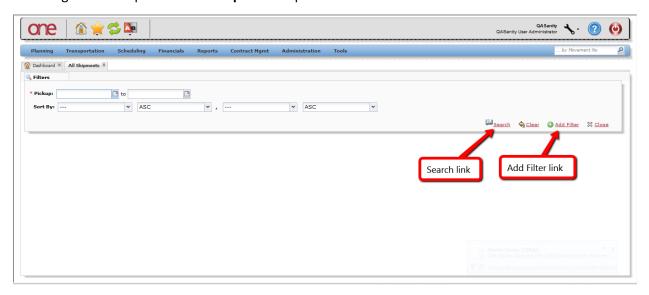

- 3. At the top of the report screen will be a set of pre-defined filters. Fill in the desired filter information and press the **Search** link. Required fields are marked with an asterisk symbol (\*). If additional filters want to be added for the search, press the **Add Filter** link and choose from the list of available filters.
- 4. Once the filter information has been defined and the **Search** link pressed, the report screen will display the results.