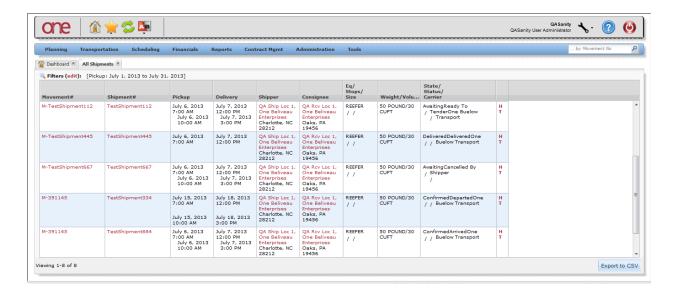

k System.
- 1. Select Reports. A menu list of available Reports within the system will be displayed.



Select one of the available Reports. The Report screen for that report will be displayed.
Following is an example of the All Shipments report screen.



- 3. At the top of the report screen will be a set of pre-defined filters. Fill in the desired filter information and press the **Search** link. Required fields are marked with an asterisk symbol (\*). If additional filters want to be added for the search, press the **Add Filter** link and choose from the list of available filters.
- 4. Once the filter information has been defined and the **Search** link pressed, the report screen will display the results.

Following is an example of the search results for the **All Shipments** report.