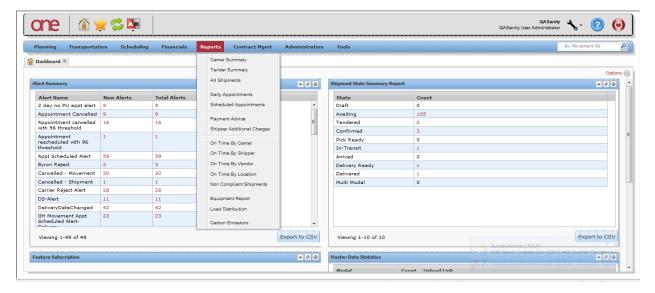

## **Viewing Reports**

- 1. Login to the One Network System.
- 1. Select Reports. A menu list of available Reports within the system will be displayed.

Select one of the available Reports. The Report screen for that report will be displayed.
Following is an example of the All Shipments report screen.