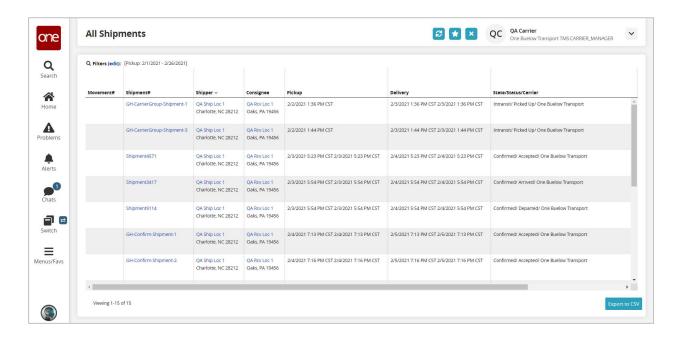

The following is an example of the search results for the **All Shipments** report.