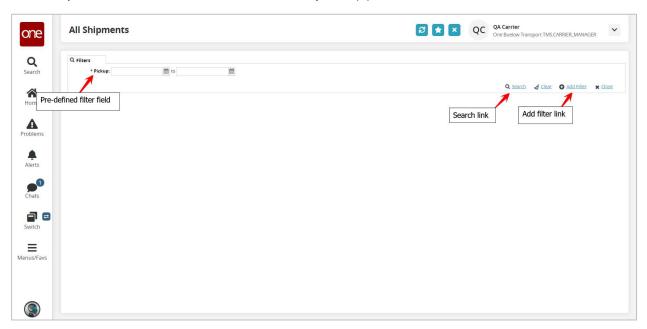

4. The following is an example of the **All Shipments** report screen.

At the top of this report screen is the system, pre-defined filter named **Pickup**.

If additional filters want to be added for the search, press the **Add Filter** link and choose from the list of available filters.

Fill in the desired filter information for the filters and press the **Search** link.

Note - required fields are marked with an asterisk symbol (\*).

5. Once the filter information has been entered and the **Search** link pressed, the report screen will display the results.