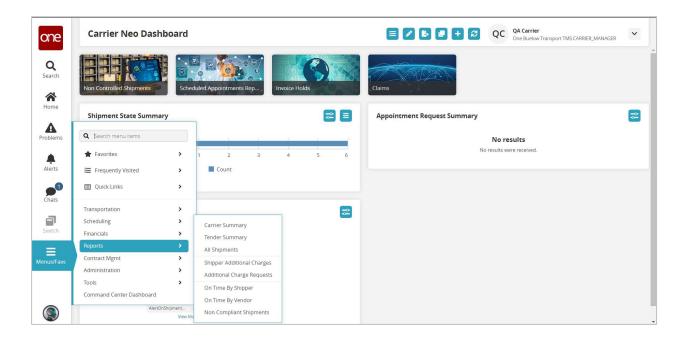

## **Viewing Reports**

- 1. Login to the One Network System.
- 2. Navigate to Menus/Favs -> Reports to see the list of available reports.

3. Navigate to one of the available reports.

The **Report** screen for that report displays.